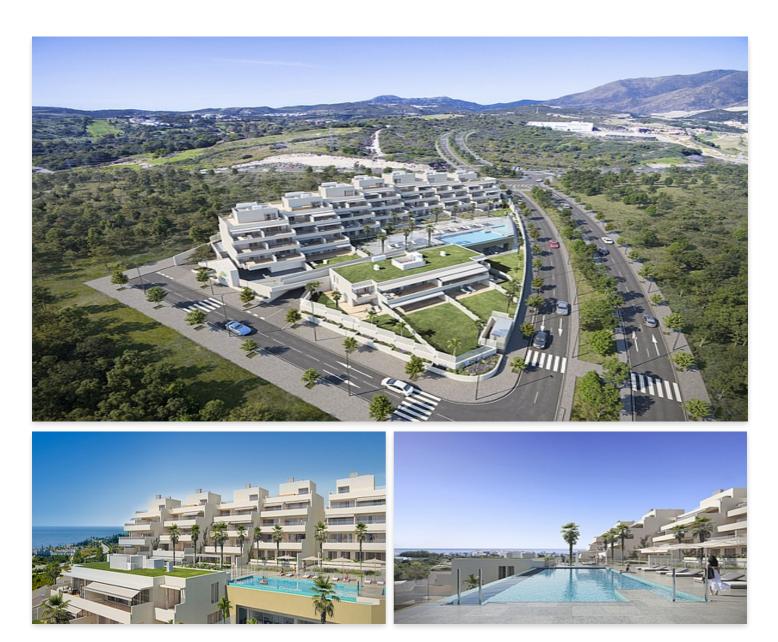

## Location: Estepona

This is a contemporary residential comprising only 54 modern two and three-bedroom apartments and penthouses, most of them with magnificent sea views. It sits within walking distance to one of the most excellent beaches of Estepona, local amenities, and at the same time, next to the New Hospital and several golf courses.

These contemporary properties feature sleek design, offering bright and airy interiors that give way to generous terraces. The floor to ceiling windows allow the sunlight to flood in. The equipped open concept kitchens flow effortlessly into the living and dining areas. The bedrooms come with fitted wardrobes, and the main bedroom includes an en-suite bathroom. Some features are porcelain or laminated floors and hot and cold AC.

Besides, the ground floor apartments come with a private garden. All the properties include one parking space and one storage room.

The complex will have landscaped gardens with a playground, a communal pool, a social club, gym, sauna and steam room.