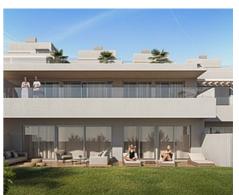

## Modern apartments and penthouses in Estepona

## Location: Estepona

This is a contemporary residential comprising only 54 modern two and three-bedroom apartments and penthouses, most of them with magnificent sea views. It sits within walking distance to one of the most excellent beaches of Estepona, local amenities, and at the same time, next to the New Hospital and several golf courses.

These contemporary properties feature sleek design, offering bright and airy interiors that give way to generous terraces. The floor to ceiling windows allow the sunlight to flood in. The equipped open concept kitchens flow effortlessly into the living and dining areas. The bedrooms come with fitted wardrobes, and the main bedroom includes an en-suite bathroom. Some features are porcelain or laminated floors and hot and cold AC.

Besides, the ground floor apartments come with a private garden. All the properties include one parking space and one storage room.

The complex will have landscaped gardens with a playground, a communal pool, a social club, gym, sauna and steam room.