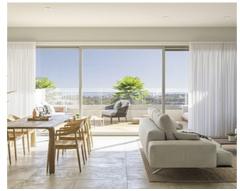

These contemporary properties feature sleek design, offering bright and airy interiors that give way to generous terraces. The floor to ceiling windows allow the sunlight to flood in. The equipped open concept kitchens flow effortlessly into the living and dining areas. The bedrooms come with fitted wardrobes, and the main bedroom includes an en-suite bathroom. Some features are porcelain or laminated floors and hot and cold AC.