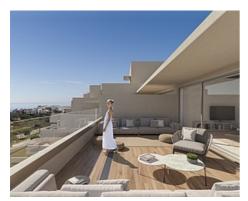

These contemporary properties feature sleek design, offering bright and airy interiors that give way to generous terraces. The floor to ceiling windows allow the sunlight to flood in. The equipped open concept kitchens flow effortlessly into the living and dining areas. The bedrooms come with fitted wardrobes, and the main bedroom includes an en-suite bathroom. Some features are porcelain or laminated floors and hot and cold AC.